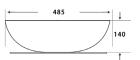

## FEATURES

485mm 8 Litre Capacity Oval No taphole or overflow Plug & waste sold separately Tapware displayed sold separately **Finishes** Gloss White

**Material** All Ceramic