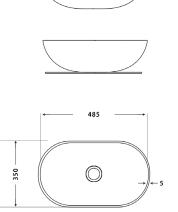

## FEATURES

485mm 8 Litre Capacity Oval No taphole or overflow Plug & waste sold separately Tapware displayed sold separately **Finishes** Gloss White

**Material** All Ceramic