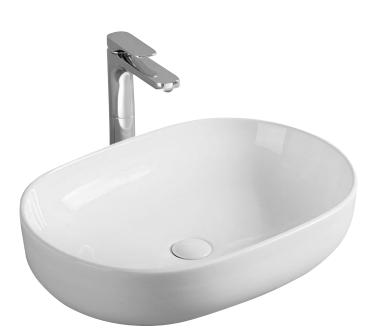

# **BASSINI** Above Counter Oval Basin

 $\bigcirc$ 

Tapware not included

# product code HBNOV101

## FEATURES

485mm 8 Litre Capacity Oval No taphole or overflow Plug & waste sold separately Tapware displayed sold separately **Finishes** Gloss White

**Material** All Ceramic