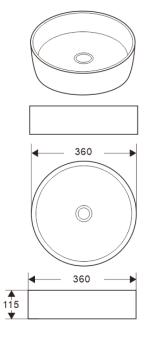

#### FEATURES

360mm 9.5 Litre Capacity Round No taphole or overflow Plug & waste sold separately

Fapware displayed sold separately