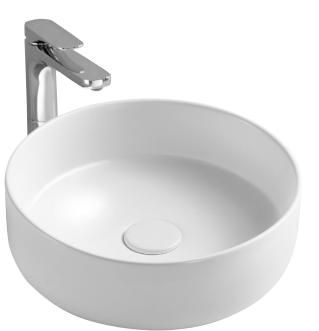

# **BASSINI** Above Counter Round Basin

Tapware not included

## product code HBNRD101

#### FEATURES

360mm 9.5 Litre Capacity Round No taphole or overflow Plug & waste sold separately

Fapware displayed sold separately

### **Finishes** Gloss White

**Material** All Ceramic