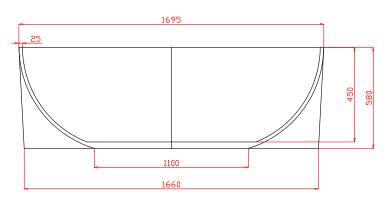

## SENZA

# Back-to-Wall Bath

Bring a sense of calm to your bathroom and maximise space with stylish design



### PRODUCT CODE HBB100 1495mm HBB101 1695mm

#### FEATURES

Material Sanitary ware grade acrylic

Warranty 10 Years (T&C's apply)

Australian Standards AS 1172.5:2019

#### **FEATURES**

**Safety** Overflow outlet

Warranty 10 Years (T&C's apply)

Australian Standards AS 1172.5:2019 Parmony &

#### **PRODUCT DIMENSIONS**



HBB101 1695MM





#### DISCLAIMER

The installation of this bath should be undertaken by a qualified and licensed plumber and in accordance with the National Plumbing Code AS/NZS 3500.2.2. Installation must also be in accordance with building regulations and local authority requirements. Harmony sanitaryware products are designed to meet the appropriate Australian standards. Dimensions contained are correct at the time of publication. However, neither the manufacturer nor the distributor takes responsibility for printing errors. The manufacturer and the distributor reserve the right to vary specifications or delete models without prior notification. A failure to follow the installation instructions, or a failure to have the product installed by a licensed tradesperson, may void the product's warranty. Ref