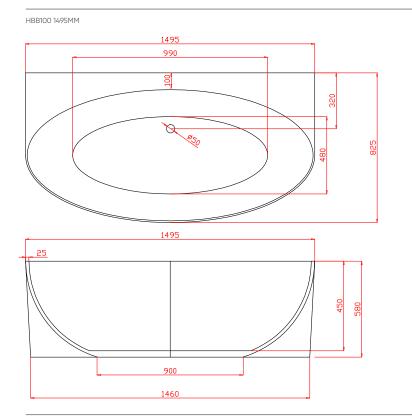

## SENZA

# Back-to-Wall Bath

Bring a sense of calm to your bathroom and maximise space with stylish design



### PRODUCT CODE HBB100 1495mm HBB101 1695mm

#### FEATURES

Material Sanitary ware grade acrylic

Warranty 10 Years (T&C's apply)

Australian Standards AS 1172.5:2019

#### **FEATURES**

**Safety** Overflow outlet

Warranty 10 Years (T&C's apply)

Australian Standards AS 1172.5:2019 Parmony &

#### **PRODUCT DIMENSIONS**



HBB101 1695MM





#### DISCLAIMER

The installation of this bath should be undertaken by a qualified and licensed plumber and in accordance with the National Plumbing Code AS/NZS 3500.2.2. Installation must also be in accordance with building regulations and local authority requirements. Harmony sanitaryware products are designed to meet the appropriate Australian standards. Dimensions contained are correct at the time of publication. However, neither the manufacturer nor the distributor takes responsibility for printing errors. The manufacturer and the distributor reserve the right to vary specifications or delete models without prior notification. A failure to follow the installation instructions, or a failure to have the product installed by a licensed tradesperson, may void the prod