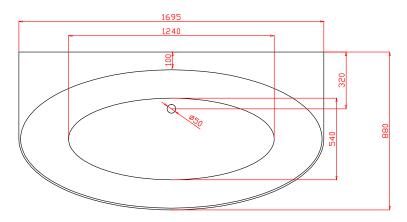

## SENZA

# Back-to-Wall Bath

Bring a sense of calm to your bathroom and maximise space with stylish design



### PRODUCT CODE HBB100 1495mm HBB101 1695mm

#### FEATURES

Material Sanitary ware grade acrylic

Warranty 10 Years (T&C's apply)

Australian Standards AS 1172.5:2019

#### **FEATURES**

**Safety** Overflow outlet

Warranty 10 Years (T&C's apply)

Australian Standards AS 1172.5:2019 Parmony &

#### **PRODUCT DIMENSIONS**



HBB101 1695MM





#### DISCLAIMER

The installation of this bath should be undertaken by a qualified and licensed plumber and in accordance with the National Plumbing Code AS/NZS 3500.2.2. Installation must also be in accordance with building regulations and local authority requirements. Harmony sanitaryware products are designed to meet the appropriate Australian standards. Dimensions contained are correct at the time of publication. However, neither the manufacturer nor the distributor takes responsibility for printing errors. The manufacturer and the distributor reserve the right to vary specifications or delete models without prior notification. A failure to follow the installation instructions, or a failure to have the product installed by a licensed tradesperson, may void the product's warranty. R