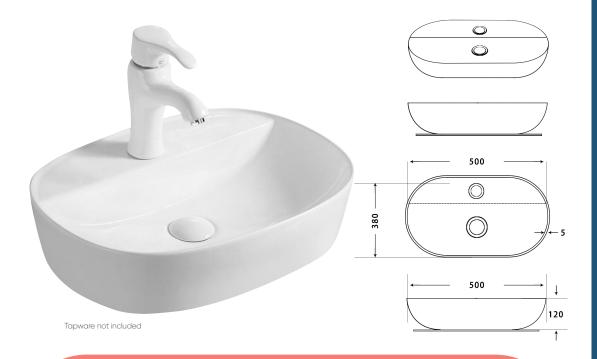

# PRODUCT CODE HBNOV201

#### **FEATURES**

500mm
6 Litre Capacity
Oval
1 taphole
No overflow
Plug & waste
sold separately
Tapware displayed