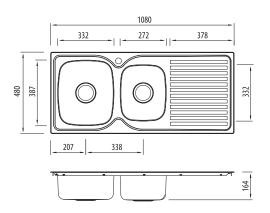

## Specifications

| •                                 |                                                                                                                                                                                                                                                |
|-----------------------------------|------------------------------------------------------------------------------------------------------------------------------------------------------------------------------------------------------------------------------------------------|
| Sink size                         | 1080W x 480H mm                                                                                                                                                                                                                                |
| Bowl size                         | Main Bowl<br>330W x 385H x 155D / 17L                                                                                                                                                                                                          |
|                                   | 3/4 Bowl<br>270W x 330H x 155D / 12L                                                                                                                                                                                                           |
| Construction                      | 2 piece, bowls and drainer seam welded                                                                                                                                                                                                         |
| Material                          | 304 grade, 18/10 polished stainless steel (0.8 mm thick)                                                                                                                                                                                       |
| Installation                      | Topmount                                                                                                                                                                                                                                       |
| Fixings                           | Adjustable clips supplied, and sealing gasket fitted                                                                                                                                                                                           |
| Min cabinet size                  | 700 mm                                                                                                                                                                                                                                         |
| Tap holes                         | 1                                                                                                                                                                                                                                              |
| Waste fittings                    | 2 x 90 mm basket wastes included                                                                                                                                                                                                               |
| Carton size                       | 1120 x 520 x 190 mm                                                                                                                                                                                                                            |
| Weight                            | 7.5 kg                                                                                                                                                                                                                                         |
| Warranty                          | Lifetime manufacturer's warranty (T&Cs Apply)                                                                                                                                                                                                  |
| Maintenance and care instructions | All surfaces should be cleaned with mild liquid detergent or soap and water. To maintain the shine on your stainless steel sink, we recommended the use of any of the easy to obtain, non-abrasive stainless steel cleaners or metal polishes. |
|                                   |                                                                                                                                                                                                                                                |