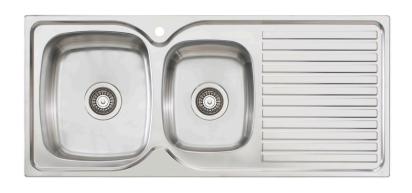

## **PPH11 1TH**1 & 3/4 Bowl Sink With Drainer





## Included accessories





Basket Waste

Basket Waste

## Specifications

| •                                 |                                                                                                                                                                                                                                                |
|-----------------------------------|------------------------------------------------------------------------------------------------------------------------------------------------------------------------------------------------------------------------------------------------|
| Sink size                         | 1080W x 480H mm