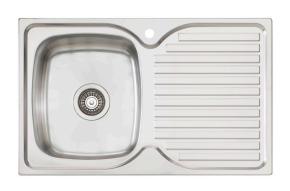

## **PPH21 1TH**Single Bowl Sink With Drainer





## Included accessories



Basket Waste

## Specifications

| Sink size                         | 770W x 480H mm                                                                                                                                                                                                                                 |
|-----------------------------------|------------------------------------------------------------------------------------------------------------------------------------------------------------------------------------------------------------------------------------------------|
| Bowl size                         | Main Bowl<br>330W x 385H x 155D / 17L