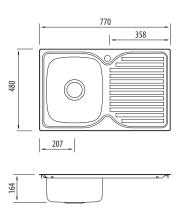

## Specifications

| Sink size                         | 770W x 480H mm                                                                                                                                                                                                                                 |
|-----------------------------------|------------------------------------------------------------------------------------------------------------------------------------------------------------------------------------------------------------------------------------------------|
| Bowl size                         | Main Bowl<br>330W x 385H x 155D / 17L                                                                                                                                                                                                          |
| Construction                      | 2 piece, bowls and drainer seam welded                                                                                                                                                                                                         |
| Material                          | 304 grade, 18/10 polished stainless steel (0.8 mm thick)                                                                                                                                                                                       |
| Installation                      | Topmount                                                                                                                                                                                                                                       |
| Fixings                           | Adjustable clips supplied, and sealing gasket fitted                                                                                                                                                                                           |
| Min cabinet size                  | 500 mm                                                                                                                                                                                                                                         |
| Tap holes                         | 1                                                                                                                                                                                                                                              |
| Waste fittings                    | 1 x 90 mm basket wastes included                                                                                                                                                                                                               |
| Carton size                       | 800 x 520 x 190 mm                                                                                                                                                                                                                             |
| Weight                            | 5 kg                                                                                                                                                                                                                                           |
| Warranty                          | Lifetime manufacturer's warranty (T&Cs Apply)                                                                                                                                                                                                  |
| Maintenance and care instructions | All surfaces should be cleaned with mild liquid detergent or soap and water. To maintain the shine on your stainless steel sink, we recommended the use of any of the easy to obtain, non-abrasive stainless steel cleaners or metal polishes. |
|                                   |                                                                                                                                                                                                                                                |