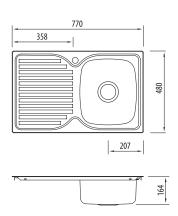

## Specifications

| -                                 |                                                                                                                                                                                                                                                |
|-----------------------------------|------------------------------------------------------------------------------------------------------------------------------------------------------------------------------------------------------------------------------------------------|
| Sink size                         | 770W x 480H mm                                                                                                                                                                                                                                 |
| Bowl size                         | Main Bowl<br>330W x 385H x 155D / 17L                                                                                                                                                                                                          |
| Construction                      | 2 piece, bowls and drainer seam welded                                                                                                                                                                                                         |
| Material                          | 304 grade, 18/10 polished stainless steel (0.8 mm thick)                                                                                                                                                                                       |
| Installation                      | Topmount                                                                                                                                                                                                                                       |
| Fixings                           | Adjustable clips supplied, and sealing gasket fitted                                                                                                                                                                                           |
| Min cabinet size                  | 500 mm                                                                                                                                                                                                                                         |
| Tap holes                         | 1                                                                                                                                                                                                                                              |
| Waste fittings                    | 1 x 90 mm basket wastes included                                                                                                                                                                                                               |
| Carton size                       | 800 x 520 x 190 mm                                                                                                                                                                                                                             |
| Weight                            | 5 kg                                                                                                                                                                                                                                           |
| Warranty                          | Lifetime manufacturer's warranty (T&Cs Apply)                                                                                                                                                                                                  |
| Maintenance and care instructions | All surfaces should be cleaned with mild liquid detergent or soap and water. To maintain the shine on your stainless steel sink, we recommended the use of any of the easy to obtain, non-abrasive stainless steel cleaners or metal polishes. |
|                                   |                                                                                                                                                                                                                                                |