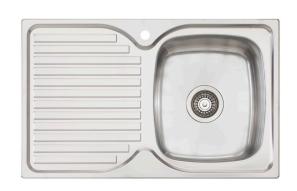

## **PPH22 1TH**Single Bowl Sink With Drainer

## Specifications

| -                                 |                                                                                                                                                                                                                                                |
|-----------------------------------|------------------------------------------------------------------------------------------------------------------------------------------------------------------------------------------------------------------------------------------------|
| Sink size                         | 770W x 480H mm                                                                                                                                                                                                                                 |
| Bowl size                         | Main Bowl<br>330W x 385H x 155D / 17L                                                                                                                                                                                                          |
| Construction                      | 2 piece, bowls and drainer seam welded                                                                                                                                                                                                         |
| Material                          | 304 grade, 18/10 polished stainless steel (0.8 mm thick)                                                                                                                                                                                       |
| Installation                      | Topmount                                                                                                                                                                                                                                       |
| Fixings                           | Adjustable clips supplied, and sealing gasket fitted                                                                                                                                                                                           |
| Min cabinet size                  | 500 mm                                                                                                                                                                                                                                         |
| Tap holes                         | 1                                                                                                                                                                                                                                              |
| Waste fittings                    | 1 x 90 mm basket wastes included                                                                                                                                                                                                               |
| Carton size                       | 800 x 520 x 190 mm                                                                                                                                                                                                                             |
| Weight                            | 5 kg                                                                                                                                                                                                                                           |
| Warranty                          | Lifetime manufacturer's warranty (T&Cs Apply)                                                                                                                                                                                                  |
| Maintenance and care instructions | All surfaces should be cleaned with mild liquid detergent or soap and water. To maintain the shine on your stainless steel sink, we recommended the use of any of the easy to obtain, non-abrasive stainless steel cleaners or metal polishes. |
|                                   |                                                                                                                                                                                                                                                |