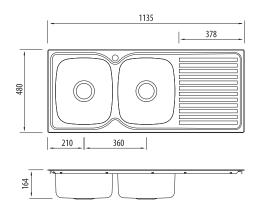

## Specifications

| -                                 |                                                                                                                                                                                                                                                |
|-----------------------------------|------------------------------------------------------------------------------------------------------------------------------------------------------------------------------------------------------------------------------------------------|
| Sink size                         | 1135W x 480H mm                                                                                                                                                                                                                                |
| Bowl size                         | Main Bowl<br>330W x 385H x 155D / 17L                                                                                                                                                                                                          |
|                                   | Main Bowl<br>330W x 385H x 155D / 17L                                                                                                                                                                                                          |
| Construction                      | 2 piece, bowls and drainer seam welded                                                                                                                                                                                                         |
| Material                          | 304 grade, 18/10 polished stainless steel (0.8 mm thick)                                                                                                                                                                                       |
| Installation                      | Topmount                                                                                                                                                                                                                                       |
| Fixings                           | Adjustable clips supplied, and sealing gasket fitted                                                                                                                                                                                           |
| Min cabinet size                  | 800 mm                                                                                                                                                                                                                                         |
| Tap holes                         | 1                                                                                                                                                                                                                                              |
| Waste fittings                    | 2 x 90 mm basket wastes included                                                                                                                                                                                                               |
| Carton size                       | 1240 x 520 x 190 mm                                                                                                                                                                                                                            |
| Weight                            | 8.5 kg                                                                                                                                                                                                                                         |
| Warranty                          | Lifetime manufacturer's warranty (T&Cs Apply)                                                                                                                                                                                                  |
| Maintenance and care instructions | All surfaces should be cleaned with mild liquid detergent or soap and water. To maintain the shine on your stainless steel sink, we recommended the use of any of the easy to obtain, non-abrasive stainless steel cleaners or metal polishes. |
|                                   |                                                                                                                                                                                                                                                |