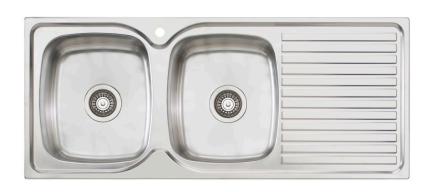

## **PPH71 1TH**Double Bowl Sink With Drainer

## Specifications

| -                                 |                                                                                                                                                                                                                                                |
|-----------------------------------|------------------------------------------------------------------------------------------------------------------------------------------------------------------------------------------------------------------------------------------------|
| Sink size                         | 1135W x 480H mm                                                                                                                                                                                                                                |
| Bowl size                         | Main Bowl<br>330W x 385H x 155D / 17L                                                                                                                                                                                                          |
|                                   | Main Bowl<br>330W x 385H x 155D / 17L                                                                                                                                                                                                          |
| Construction                      | 2 piece, bowls and drainer seam welded                                                                                                                                                                                                         |
| Material                          | 304 grade, 18/10 polished stainless steel (0.8 mm thick)                                                                                                                                                                                       |
| Installation                      | Topmount                                                                                                                                                                                                                                       |
| Fixings                           | Adjustable clips supplied, and sealing gasket fitted                                                                                                                                                                                           |
| Min cabinet size                  | 800 mm                                                                                                                                                                                                                                         |
| Tap holes                         | 1                                                                                                                                                                                                                                              |
| Waste fittings                    | 2 x 90 mm basket wastes included                                                                                                                                                                                                               |
| Carton size                       | 1240 x 520 x 190 mm                                                                                                                                                                                                                            |
| Weight                            | 8.5 kg                                                                                                                                                                                                                                         |
| Warranty                          | Lifetime manufacturer's warranty (T&Cs Apply)                                                                                                                                                                                                  |
| Maintenance and care instructions | All surfaces should be cleaned with mild liquid detergent or soap and water. To maintain the shine on your stainless steel sink, we recommended the use of any of the easy to obtain, non-abrasive stainless steel cleaners or metal polishes. |
|                                   |                                                                                                                                                                                                                                                |