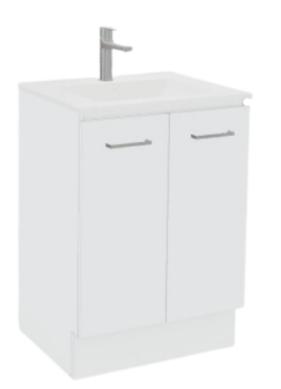

## Harmony Bassini 600mm Floorstanding Vanity

## ALPHA CERAMIC VANITY TOP

Ceramic vanity tops use porcelain ceramic moulding techniques for a traditional look and feel.

- Basins come with 1TH only
- Strong, fully glazed ceramic
- Internal Overflow
- 5 year warranty
- Plug and waste, not included

## INCLUSIONS

- Durable steel runners with soft-close fittings
- Classic white cabinet interior, made from
   malamina, these interiors are durable and es
- melamine, these interiors are durable and easy to clean5 Year Warranty on every vanity cabinet
- Stear Warranty on every variity
  100% Australian Made
- Mix & Match your cabinet colour and handle selections