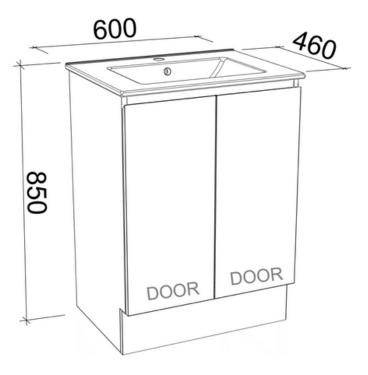

HARMONY BASSINI

by Timberline





## Harmony Bassini 600mm Floorstanding Vanity





## ALPHA CERAMIC VANITY TOP

Ceramic vanity tops use porcelain ceramic moulding techniques for a traditional look and feel.

- Basins come with 1TH only
- Strong, fully glazed ceramic
- Internal Overflow
- 5 year warranty
- Plug and waste, not included

## INCLUSIONS

- Durable steel runners with soft-close fittings
- Classic white cabinet interior, made from
   malamina, these interiors are durable and es
- melamine, these interiors are durable and easy to clean5 Year Warranty on every vanity cabinet
- Stear Warranty on every variity
  100% Australian Made
- Mix & Match your cabinet colour and handle selections



**CABINET OPTIONS** 



D Handle - Chrome



Prime Oak Woodmatt

White Satin





Tasmanian Oak Woodmatt

White Gloss



## Timberline