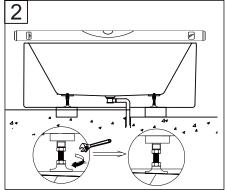

- 1. Move the bathtub into the desired location and mark on the floor along bathtub's bottom.
- 2. Set the bathtub upside down on a nonabrasive surface. Loosen the nuts and washers from the metal frame. Adjust the leveling feet to align with bathtub's bottom as well as level the tub with the floor and then tighten the washers and nuts.
- 3. Move the bathtub back into the desired location and put the drain hose into the floor drain.
- 4. Apply silicone along the bottom of the bathtub to create airtight seal.