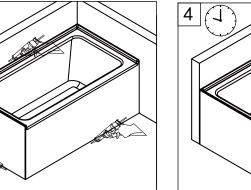

- 1. Move the bathtub into the desired location and mark on the floor along bathtub's bottom.
- 2. Set the bathtub upside down on a nonabrasive surface. Loosen the nuts and washers from the metal frame. Adjust the leveling feet to align with bathtub's bottom as well as level the tub with the floor and then tighten the washers and nuts.
- 3. Move the bathtub back into the desired location and put the drain hose into the floor drain.
- 4. Apply silicone along the bottom of the bathtub to create airtight seal.