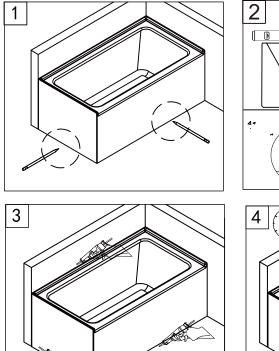

- 1. Move the bathtub into the desired location and mark on the floor along bathtub's bottom.
- 2. Set the bathtub upside down on a nonabrasive surface. Loosen the nuts and washers from the metal frame. Adjust the leveling feet to align with bathtub's bottom as well as level the tub with the floor and then tighten the washers and nuts.
- 3. Move the bathtub back into the desired location and put the drain hose into the floor drain.
- 4. Apply silicone along the bottom of the bathtub to create airtight seal.