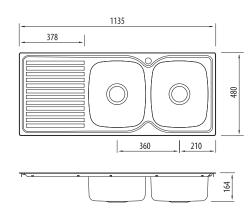

## Specifications

| Sink size                         | 1135W x 480H mm                                                                                                                                                                                                                                |
|-----------------------------------|------------------------------------------------------------------------------------------------------------------------------------------------------------------------------------------------------------------------------------------------|
| Bowl size                         | Main Bowl<br>330W x 385H x 155D / 17L                                                                                                                                                                                                          |
|                                   | Main Bowl<br>330W x 385H x 155D / 17L                                                                                                                                                                                                          |
| Construction                      | 2 piece, bowls and drainer seam welded                                                                                                                                                                                                         |
| Material                          | 304 grade, 18/10 polished stainless steel (0.8 mm thick)                                                                                                                                                                                       |
| Installation                      | Topmount                                                                                                                                                                                                                                       |
| Fixings                           | Adjustable clips supplied, and sealing gasket fitted                                                                                                                                                                                           |
| Min cabinet size                  | 800 mm                                                                                                                                                                                                                                         |
| Tap holes                         | 1                                                                                                                                                                                                                                              |
| Waste fittings                    | 2 x 90 mm basket wastes included                                                                                                                                                                                                               |
| Carton size                       | 1240 x 520 x 190 mm                                                                                                                                                                                                                            |
| Weight                            | 8.5 kg                                                                                                                                                                                                                                         |
| Warranty                          | Lifetime manufacturer's warranty (T&Cs Apply)                                                                                                                                                                                                  |
| Maintenance and care instructions | All surfaces should be cleaned with mild liquid detergent or soap and water. To maintain the shine on your stainless steel sink, we recommended the use of any of the easy to obtain, non-abrasive stainless steel cleaners or metal polishes. |