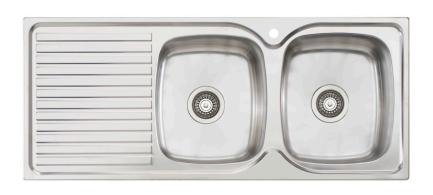

## **PPH72 1TH**Double Bowl Sink With Drainer

## Specifications

| Sink size                         | 1135W x 480H mm                                                                                                                                                                                                                                |
|-----------------------------------|------------------------------------------------------------------------------------------------------------------------------------------------------------------------------------------------------------------------------------------------|
| Bowl size                         | Main Bowl<br>330W x 385H x 155D / 17L                                                                                                                                                                                                          |
|                                   | Main Bowl<br>330W x 385H x 155D / 17L                                                                                                                                                                                                          |
| Construction                      | 2 piece, bowls and drainer seam welded                                                                                                                                                                                                         |
| Material                          | 304 grade, 18/10 polished stainless steel (0.8 mm thick)                                                                                                                                                                                       |
| Installation                      | Topmount                                                                                                                                                                                                                                       |
| Fixings                           | Adjustable clips supplied, and sealing gasket fitted                                                                                                                                                                                           |
| Min cabinet size                  | 800 mm                                                                                                                                                                                                                                         |
| Tap holes                         | 1                                                                                                                                                                                                                                              |
| Waste fittings                    | 2 x 90 mm basket wastes included                                                                                                                                                                                                               |
| Carton size                       | 1240 x 520 x 190 mm                                                                                                                                                                                                                            |
| Weight                            | 8.5 kg                                                                                                                                                                                                                                         |
| Warranty                          | Lifetime manufacturer's warranty (T&Cs Apply)                                                                                                                                                                                                  |
| Maintenance and care instructions | All surfaces should be cleaned with mild liquid detergent or soap and water. To maintain the shine on your stainless steel sink, we recommended the use of any of the easy to obtain, non-abrasive stainless steel cleaners or metal polishes. |