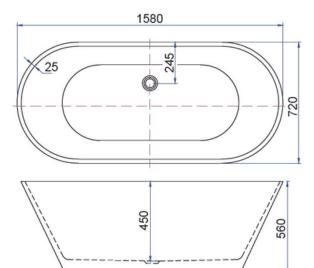

#### 5672 (1580x720x560) 5776 (1680x760x580)

Brand: Range: Warranty: WELS: Lucite International Spello 2 Years N/A

#### **BENTONS CODES**

- 1580mm 86910025
- 1680mm 86910020

SPECIFICATION