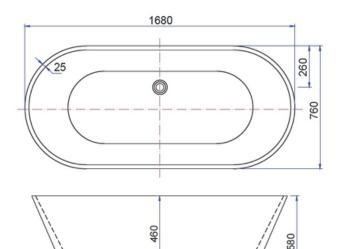

#### 5672 (1580x720x560) 5776 (1680x760x580)

Brand: Range: Warranty: WELS: Lucite International Spello 2 Years N/A

#### **BENTONS CODES**

- 1580mm 86910025
- 1680mm 86910020

SPECIFICATION