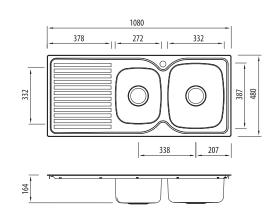

## Specifications

| Sink size                         | 1080W x 480H mm                                                                                                                                                                                                                                |
|-----------------------------------|------------------------------------------------------------------------------------------------------------------------------------------------------------------------------------------------------------------------------------------------|
| Bowl size                         | Main Bowl<br>330W x 385H x 155D / 17L                                                                                                                                                                                                          |
|                                   | 3/4 Bowl<br>270W x 330H x 155D / 12L                                                                                                                                                                                                           |
| Construction                      | 2 piece, bowls and drainer seam welded                                                                                                                                                                                                         |
| Material                          | 304 grade, 18/10 polished stainless steel (0.8 mm thick)                                                                                                                                                                                       |
| Installation                      | Topmount                                                                                                                                                                                                                                       |
| Fixings                           | Adjustable clips supplied, and sealing gasket fitted                                                                                                                                                                                           |
| Min cabinet size                  | 700 mm                                                                                                                                                                                                                                         |
| Tap holes                         | 1                                                                                                                                                                                                                                              |
| Waste fittings                    | 2 x 90 mm basket wastes included                                                                                                                                                                                                               |
| Carton size                       | 1120 x 520 x 190 mm                                                                                                                                                                                                                            |
| Weight                            | 7.5 kg                                                                                                                                                                                                                                         |
| Warranty                          | Lifetime manufacturer's warranty (T&Cs Apply)                                                                                                                                                                                                  |
| Maintenance and care instructions | All surfaces should be cleaned with mild liquid detergent or soap and water. To maintain the shine on your stainless steel sink, we recommended the use of any of the easy to obtain, non-abrasive stainless steel cleaners or metal polishes. |