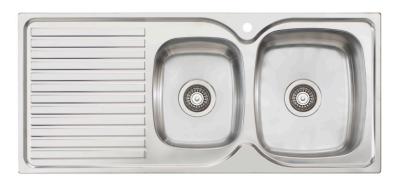

BASSINI

**PPH12 1TH** 1 & 3/4 Bowl Sink With Drainer

## Specifications

| Sink size                         | 1080W x 480H mm                                                                                                                                                                                                                                |
|-----------------------------------|------------------------------------------------------------------------------------------------------------------------------------------------------------------------------------------------------------------------------------------------|
| Bowl size                         | Main Bowl<br>330W x 385H x 155D / 17L                                                                                                                                                                                                          |
|                                   | 3/4 Bowl<br>270W x 330H x 155D / 12L                                                                                                                                                                                                           |
| Construction                      | 2 piece, bowls and drainer seam welded                                                                                                                                                                                                         |
| Material                          | 304 grade, 18/10 polished stainless steel (0.8 mm thick)                                                                                                                                                                                       |
| Installation                      | Topmount                                                                                                                                                                                                                                       |
| Fixings                           | Adjustable clips supplied, and sealing gasket fitted                                                                                                                                                                                           |
| Min cabinet size                  | 700 mm                                                                                                                                                                                                                                         |
| Tap holes                         | 1                                                                                                                                                                                                                                              |
| Waste fittings                    | 2 x 90 mm basket wastes included                                                                                                                                                                                                               |
| Carton size                       | 1120 x 520 x 190 mm                                                                                                                                                                                                                            |
| Weight                            | 7.5 kg                                                                                                                                                                                                                                         |
| Warranty                          | Lifetime manufacturer's warranty (T&Cs Apply)                                                                                                                                                                                                  |
| Maintenance and care instructions | All surfaces should be cleaned with mild liquid detergent or soap and water. To maintain the shine on your stainless steel sink, we recommended the use of any of the easy to obtain, non-abrasive stainless steel cleaners or metal polishes. |