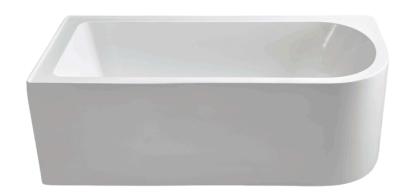

# Nereto Freestanding Left Hand Corner BTW 1700 Bath

# **PRODUCT IMAGE**

Code: K29675L (1650x750x560)

Benton's Code: 86910061

Brand: Zhejiang Aifeiling Import

Range: Nereto Warranty: 2 Years WELS: N/A

#### **SPECIFICATION**

- This stand alone bath is the latest favourite in bathroom design, elegant and simplistic.
- Freestanding baths instil a sense of sophistication and elegance to any bathroom space
- Guaranteed to be a relaxing bathing experience.
- Lucite ® Bright White non porous surface
- Hard wearing, resistant to chemicals, UV rays & abrasion
- Plug and Waste sold separately
- 2 Year Warranty