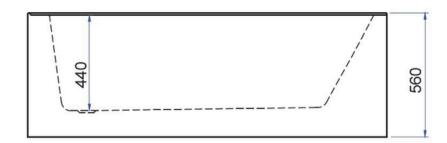

# **PRODUCT IMAGE**

Code: K29675L (1650x750x560)

Benton's Code: 86910061

Brand: Zhejiang Aifeiling Import

Range: Nereto Warranty: 2 Years WELS: N/A

# 1650 290 09 60