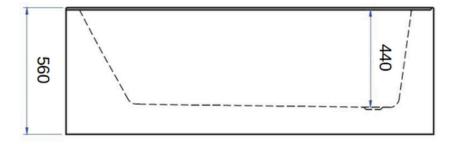

# **SPECIFICATION SHEET**

K29675R (1650x750x560)

Zhejiang Aifeiling Import

86910060

Nereto 2 Years

N/A

### SPECIFICATION