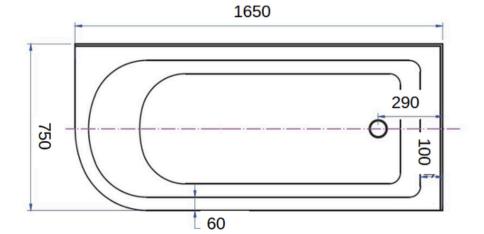

# **SPECIFICATION SHEET**

K29675R (1650x750x560)

Zhejiang Aifeiling Import

86910060

Nereto 2 Years

N/A

### SPECIFICATION