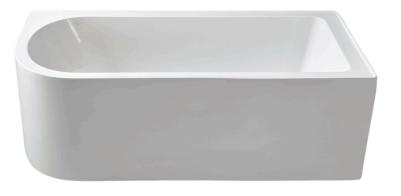

## **PRODUCT IMAGE**

#### **ADDITIONAL FEATURES**

- This stand alone bath is the latest favourite in bathroom design, elegant and simplistic.
- Freestanding baths instil a sense of sophistication and elegance to any bathroom space
- Guaranteed to be a relaxing bathing experience.
- Lucite ® Bright White non porous surface
- Hard wearing, resistant to chemicals, UV rays & abrasion
- Plug and Waste sold separately
- 2 Year Warranty