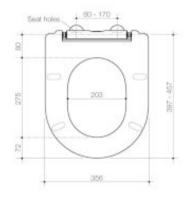

## LIANO SOFT CLOSE SEAT WITH GERMGARD®

Liano products offer the ideal combination of contemporary style and seamless functionality, making them the perfect addition to any bathroom. Boasting sharp, symmetrical lines and dependability, the Liano range is available in both Wall Faced and Concealed variants. - Made from quality solid-section compression moulded Urea Formaldehyde (a hard and dense material).

- Quick release soft closing seat - Contemporary design featuring a thin lid -Now with GermGard® Protection

## **PRODUCT CODES**

Liano Soft Close Seat with GermGard® 300040W

\$438 90\*

© COPYRIGHT 2014 - CAROMA INDUSTRIES LIMITED

\*All price are recommended retail inclusive of GST in AUD. To be used as a guide only, prices may vary between model variations, and are subject to change without notice.