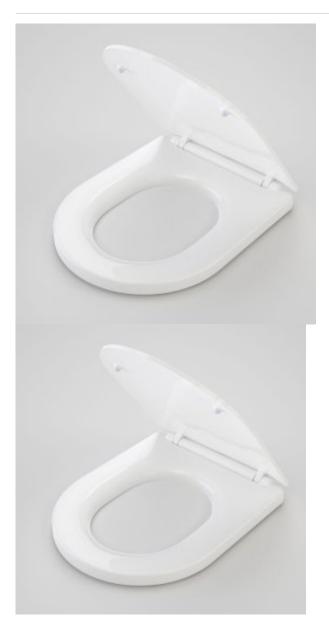

## LIANO SOFT CLOSE SEAT WITH GERMGARD®

The below products have been shared with you through the Caroma Specify website.

Visit specify.caroma.com.au to find more inspirational and innovative bathroom products.

## LIANO SOFT CLOSE SEAT WITH GERMGARD®

Liano products offer the ideal combination of contemporary style and seamless functionality, making them the perfect addition to any bathroom. Boasting sharp, symmetrical lines and dependability, the Liano range is available in both Wall Faced and Concealed variants. - Made from quality solid-section compression moulded Urea Formaldehyde (a hard and dense material).

- Quick release soft closing seat - Contemporary design featuring a thin lid -Now with GermGard® Protection