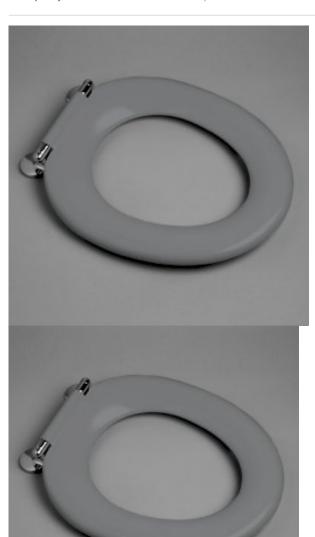

### CAROMA

A specialised single flap seat designed for persons with ambulant disabilities. Features die cast metal hinges and heavy duty solid axle hinge, plus rotatable buffers for extra stability during sideways transport. Made from quality solidsection compression moulded Urea Formaldehyde (a hard and dense material).

- Solid-section compression-moulded urea formaldehyde single flap seat -Heavy-duty solid-axle hinge - Die-cast metal hinges - Suitable for Care installations, domestic use or heavy-duty commercial use - Seat available in Sorrento Blue(SB), Anthracite Grey(AG) or White(W) - Weight rated to 250KG -Now with GermGard® Protection