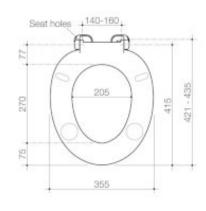

### CAROMA

A specialised single flap seat designed for persons with ambulant disabilities. Features die cast metal hinges and heavy duty solid axle hinge, plus rotatable buffers for extra stability during sideways transport. Made from quality solidsection compression moulded Urea Formaldehyde (a hard and dense material).

- Solid-section compression-moulded urea formaldehyde single flap seat -Heavy-duty solid-axle hinge - Die-cast metal hinges - Suitable for Care installations, domestic use or heavy-duty commercial use - Seat available in Sorrento Blue(SB), Anthracite Grey(AG) or White(W) - Weight rated to 250KG -Now with GermGard® Protection