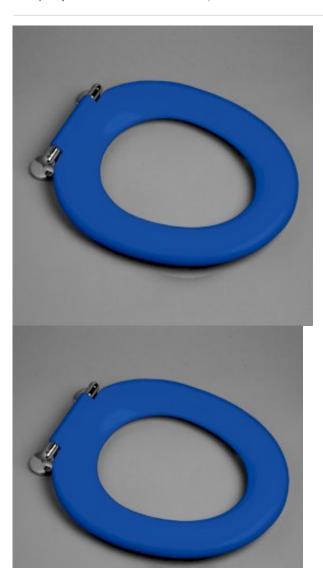

### CAROMA

A specialised single flap seat designed for persons with ambulant disabilities. Features die cast metal hinges and heavy duty solid axle hinge, plus rotatable buffers for extra stability during sideways transport. Made from quality solidsection compression moulded Urea Formaldehyde (a hard and dense material).

- Solid-section compression-moulded urea formaldehyde single flap seat -Heavy-duty solid-axle hinge - Die-cast metal hinges - Suitable for Care installations, domestic use or heavy-duty commercial use - Seat available in Sorrento Blue(SB), Anthracite Grey(AG) or White(W) - Weight rated to 250KG as per Caroma R&ampD - Now with GermGard® Protection

#### **PRODUCT CODES**

320030SB  $_{\mbox{GermGard}\, \mbox{\sc Blue}}^{\mbox{Pedigree II Single Flap Care Seat Sorrento Blue with }}$ 

\$872.47\*

© COPYRIGHT 2014 - CAROMA INDUSTRIES LIMITED

\*All price are recommended retail inclusive of GST in AUD. To be used as a guide only, prices may vary between model variations, and are subject to change without notice. A number of brands and products on this page are the subject of registered trade marks, register designs and/or registered patents. View full disclaimer on specify caroma com.au