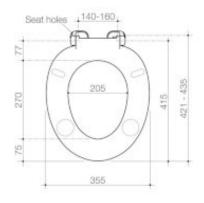

### CAROMA

A specialised single flap seat designed for persons with ambulant disabilities. Features die cast metal hinges and heavy duty solid axle hinge, plus rotatable buffers for extra stability during sideways transport. Made from quality solidsection compression moulded Urea Formaldehyde (a hard and dense material).

- Solid-section compression-moulded urea formaldehyde single flap seat -Heavy-duty solid-axle hinge - Die-cast metal hinges - Suitable for Care installations, domestic use or heavy-duty commercial use - Seat available in Sorrento Blue(SB), Anthracite Grey(AG) or White(W) - Weight rated to 250KG as per Caroma R&ampD - Now with GermGard® Protection