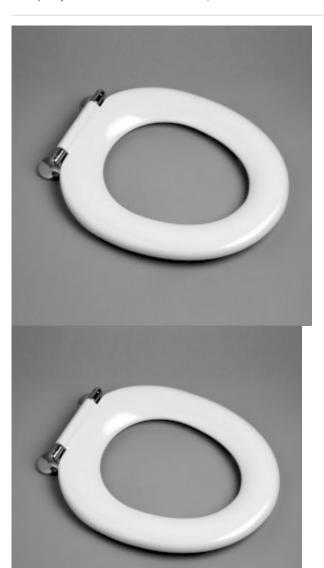

### CAROMA

A specialised single flap seat designed for persons with ambulant disabilities. Features die cast metal hinges and heavy duty solid axle hinge, plus rotatable buffers for extra stability during sideways transport. Made from quality solidsection compression moulded Urea Formaldehyde (a hard and dense material).

- Solid section, compression moulded urea formaldehyde single flap seat -Heavy duty solid axle hinge - Die cast metal hinges - Suitable for Care installations, domestic use or heavy duty commercial use - Seat available in Sorrento Blue(SB), Anthracite Grey(AG) or White(W)\* - Weight rated to 250KG as per Caroma R&D - \*White now with GermGard® Protection