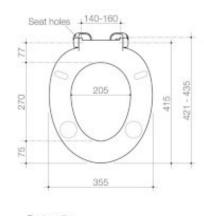

### CAROMA

A specialised single flap seat designed for persons with ambulant disabilities. Features die cast metal hinges and heavy duty solid axle hinge, plus rotatable buffers for extra stability during sideways transport. Made from quality solidsection compression moulded Urea Formaldehyde (a hard and dense material).

- Solid section, compression moulded urea formaldehyde single flap seat -Heavy duty solid axle hinge - Die cast metal hinges - Suitable for Care installations, domestic use or heavy duty commercial use - Seat available in Sorrento Blue(SB), Anthracite Grey(AG) or White(W)\* - Weight rated to 250KG as per Caroma R&D - \*White now with GermGard® Protection