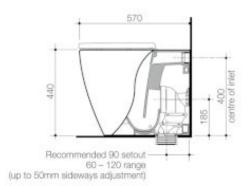

- WELS 4 star rated, 4.5/3L (3.5L avg/flush) - To achieve WELS 4 star rating this pan should be installed with the Invisi Series II® 4.5/3L concealed cistern or . 4.5/3L flush valve - Universal trap (UniTrap) for S or P trap installations -Integrated Caroma Cleanflush® rimless technology, a patented Australian design that provides a whole bowl clean with no splashback - Added GermGard® antimicrobial protection coming soon - Drop zone & bowl design  $\label{eq:minimises} \mbox{ minimises cleaning - Seat and optional coloured seat hinge caps sold}$ separately; suitable with Vogue Soft Close Toilet Seat with quick release function for easy cleaning - Supplied with patented UniOrbital® Connector -D82 fixing bracket included - Match with complete Urbane II Bathroom Collection