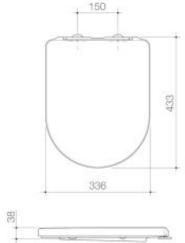

## **PRODUCT CODES**

300065W Urbane II Toilet Seat \$295.64\*

© COPYRIGHT 2014 - CAROMA INDUSTRIES LIMITED

\*All price are recommended retail inclusive of GST in AUD. To be used as a guide only, prices may vary between model variations, and are subject to change without notice. A number of brands and products on this page are the subject of registered trade marks, register designs and/or registered patents. View full disclaimer on specify.caroma.com.au