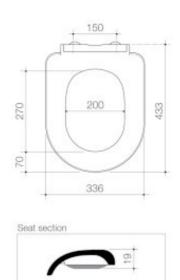

## **PRODUCT CODES**

300065W Urbane II Toilet Seat \$295.64\*

© COPYRIGHT 2014 - CAROMA INDUSTRIES LIMITED

\*All price are recommended retail inclusive of GST in AUD. To be used as a guide only, prices may vary between model variations, and are subject to change without notice. A number of brands and products on this page are the subject of registered trade marks, register designs and/or registered patents. View full disclaimer on specify.caroma.com.au