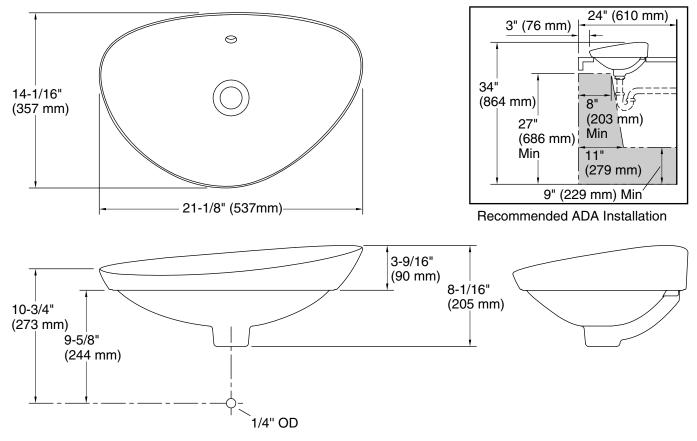

# **Technical Information**

All product dimensions are nominal.

| Bowl area (Only): | Length: 20-9/16" (522 mm)         |
|-------------------|-----------------------------------|
|                   | Width: 13-9/16" (344 mm)          |
|                   | Bowl depth: 3-5/8" (91 mm)        |
| Drain hole:       | 1-3/4" (44 mm)                    |
| Template:         | 1317551-7, not required, included |
|                   |                                   |

### Notes

Install this product according to the installation instructions.

NOTICE: Countertop manufacturer or cutter must use the cut-out template provided with the product, or a current one provided by Kohler Co. (call 1-800-4-KOHLER). Kohler Co. is not responsible for cutout errors when the incorrect cut-out template is used.