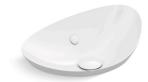

Veil<sup>™</sup> 21" oval vessel bathroom sink K-20704

#### **Features**

- Asymmetrical oval basin
- No faucet holes; requires wall- or counter-mount faucet
- Overflow drain
- Includes color-matched overflow cap and color-matched brass drain cover
- Coordinates with other products in the Veil collection