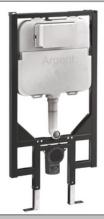

## **Product Image**

**Additional Features** 

## Product Details

**Code:** Brand: Range: Warranty: WELS: **IN48905WB** Argent In Wall #15 Years *4 Star 3.5 LPM, Reg #: L05259* 

20~70