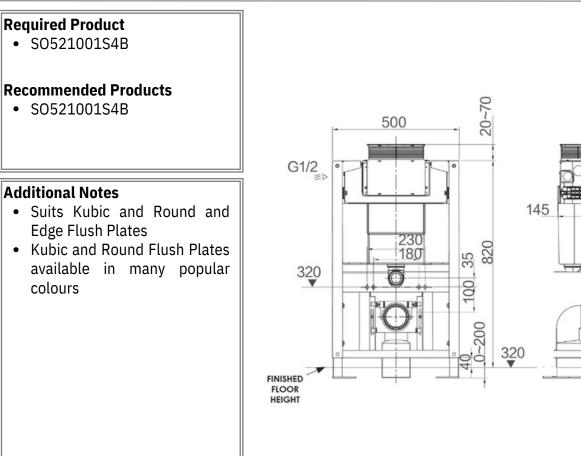

## **Technical Specification**

\*Please visit **argentaust.com.au/warranty** to view the full warranty

Note: All dimensions are in millimetres and are subject to normal manufacturing variations. Always use the physical product measurements for cutouts and rough-ins as the technical details shown may differ from the actual product. Use acetic cured silicone sealant. Do not use epoxy type adhesives. Clean with damp cloth. Do not use abrasive cleaners, liquids or pastes.