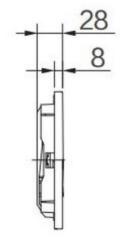

# **Grace Round Flush Plate - Mechanical**

## **Product Image**

### **Product Details**







Code: F5020 (Chrome)

F5020WH (White)

F5020BN (Brushed Nickel) F5020GM (Gun Metal) F5020MB (Matte Black) F5020BG (Brushed Gold)







Brand: Argent Range: **Grace Round** 15 Years\* Warranty:

#### **Additional Features**

### **Technical Specification**

### **Required Product**

Compatible Argent In Wall Cistern

#### **Recommended Products**

Argent 80mm or Low Level Cistern

#### **Additional Notes**

Range of colours available





argentaust.com.au/warranty to view the full warranty

Note: All dimensions are in millimetres and are subject to normal manufacturing variations. Always use the physical product measurements for cutouts and rough-ins as the technical details shown may differ from the actual product. Use acetic cured silicone sealant. Do not use epoxy type adhesives. Clean with damp cloth. Do not use abrasive cleaners, liquids or pastes.