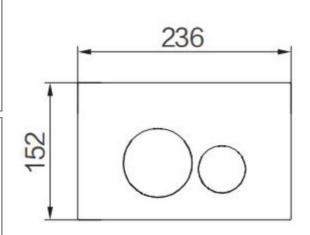

# **Grace Round Flush Plate - Mechanical**

## **Product Image**

### **Product Details**







Code: F5020 (Chrome)

F5020WH (White)

F5020BN (Brushed Nickel) F5020GM (Gun Metal) F5020MB (Matte Black) F5020BG (Brushed Gold)







Brand: Argent Range: **Grace Round** 15 Years\* Warranty:

#### **Additional Features**

### **Technical Specification**

### **Required Product**

Compatible Argent In Wall Cistern

#### **Recommended Products**

Argent 80mm or Low Level Cistern

#### **Additional Notes**

Range of colours available





argentaust.com.au/warranty to view the full warranty

Note: All dimensions are in millimetres and are subject to normal manufacturing variations. Always use the physical product measurements for cutouts and rough-ins as the technical details shown may differ from the actual product. Use acetic cured silicone sealant. Do not use epoxy type adhesives. Clean with damp cloth. Do not use abrasive cleaners, liquids or pastes.