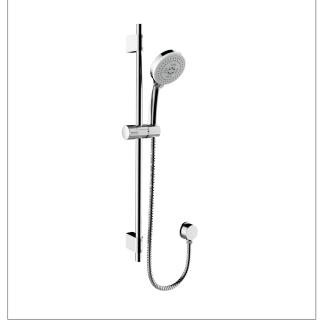

### Product

• Elevation Plus slide shower

## **Included Components**

- 1.5m hose
- Shower head
- Wall bracket & elbow

#### Features

- Polished chrome
- Multi-function shower head
- Wall mounted
- Suitable for mains pressure
- KOHLER finishes resist tarnishing and corrosion