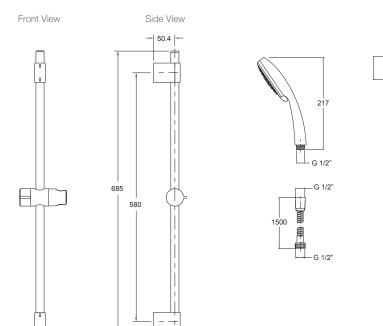

### **Technical Details**

Installation Notes:

- Wall elbow G1/2" female thread.
- Optimum working pressure 300-500 kPa.
- Inline filters should be used to protect tapware from debris that may be present within the plumbing.

Australia www.kohler.com.au New Zealand www.kohler.co.nz

Sizes are approximate. All measurements shown are in millimetres. Mar 2016 1283739-A04-A

G1/2" is equal to BSP1/2"