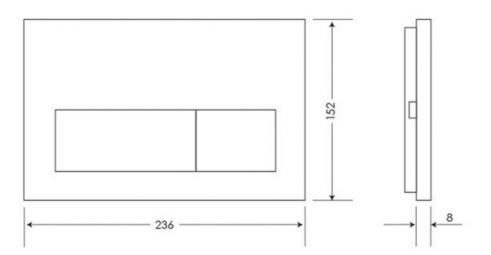

## **Technical Specification**

Note: All dimensions are in millimetres and are subject to normal manufacturing variations. Always use the physical product measurements for cut-outs and rough-ins as the technical details shown may differ from the actual product. Use acetic cured silicone sealant. Do not use epoxy type adhesives. Clean with damp cloth. Do not use abrasive cleaners, liquids or pastes.