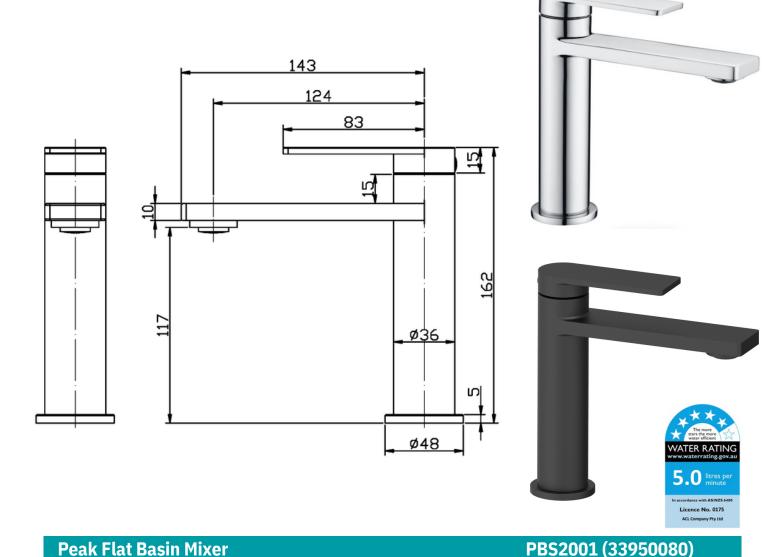

## Information

- Chrome & Matte Black
- Working pressure: 150-500kpa
- Operating temperature: 1°C to 70°C
- WELS: 5 Star 5L/min (T38231)
- 25mm Cartridge
- 15 Year Warranty