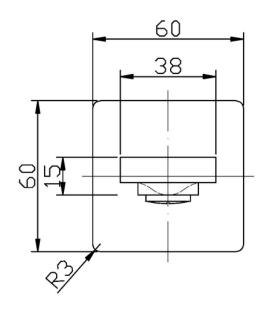

## **Peak Flat Bath Spout**

## PHD1019 (33950092)

## **Information**

- Chrome & Matte Black
- Working pressure: 150-500kpa
- Operating temperature: 1°C to 70°C
- 7 Year Warranty