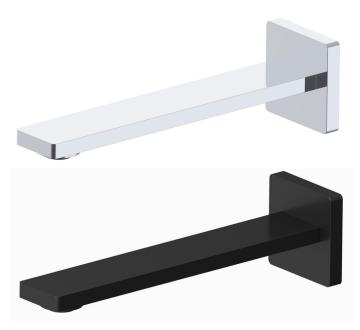

## **Peak Flat Bath Spout**

## PHD1019 (33950092)

## **Information**

- Chrome & Matte Black
- Working pressure: 150-500kpa
- Operating temperature: 1°C to 70°C
- 7 Year Warranty