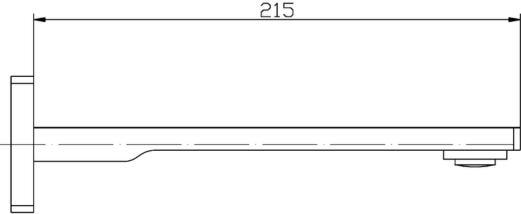

## **Peak Flat Bath Spout**

## PHD1019 (33950092)

## **Information**

- Chrome & Matte Black
- Working pressure: 150-500kpa
- Operating temperature: 1°C to 70°C
- 7 Year Warranty