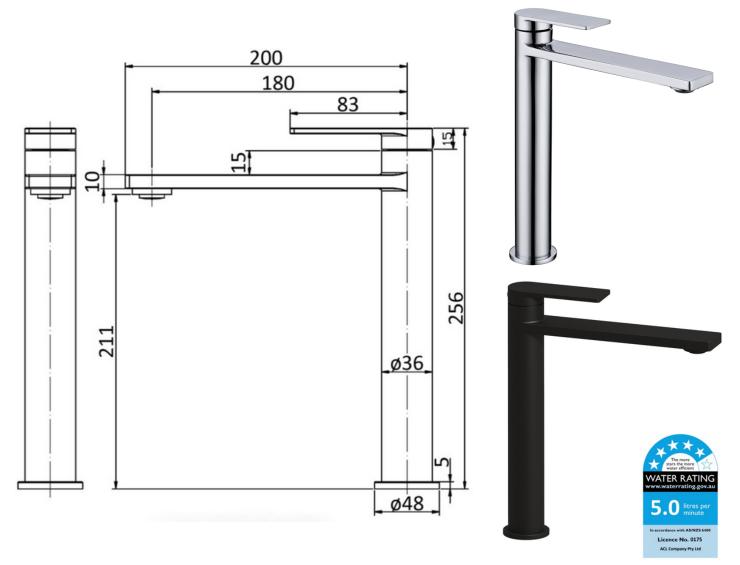

# Peak Flat High Rise Basin Mixer

## Information

- Chrome & Matte Black
- Working pressure: 150-500kpa
- Operating temperature: 1°C to 70°C
- WELS: 5 Star 5L/min (T38238)
- 25mm Cartridge
- 15 Year Warranty

## PBS2002 (33950082)