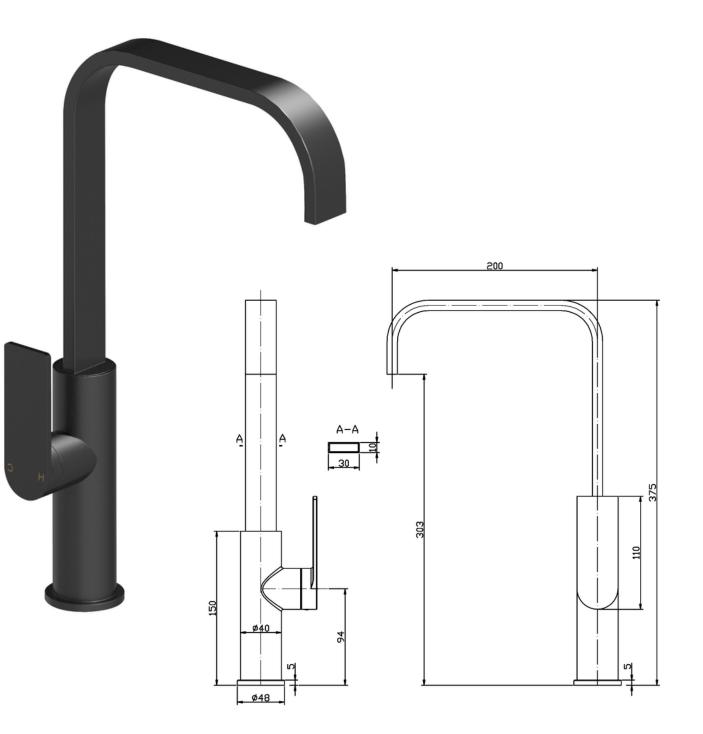

# PEAK FLAT SINK MIXER -MATTE BLACK

## **PEAK FLAT SINK MIXER - MATTE BLACK**

## PBS1001MB (33950084B)

### Information

- Matte Black
- Working pressure: 150-500kpa
- Operating temperature: 1°C to 70°C
- 25mm Cartridge
- WELS: 5 Star 5L/min (T38230)
- 15 Year Warranty