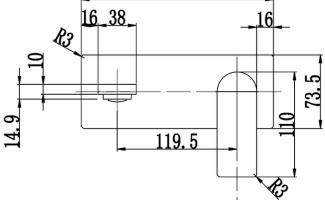

# Peak Flat Wall Basin/Bath Mixer

### Information

- Chrome & Matte Black
- Working pressure: 150-500kpa
- Operating temperature: 1°C to 70°C
- WELS: 5 Star 5L/min (T38232)
- 35mm Cartridge
- 15 Year Warranty