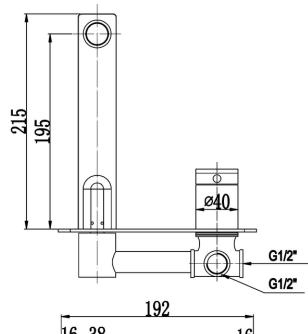

# Peak Flat Wall Basin/Bath Mixer

### Information

- Chrome & Matte Black
- Working pressure: 150-500kpa
- Operating temperature: 1°C to 70°C
- WELS: 5 Star 5L/min (T38232)
- 35mm Cartridge
- 15 Year Warranty