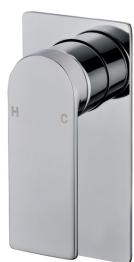

## **Peak Flat Wall Mixer**

## **Maintenance & Care**

Chrome

**Information** 

- Working pressure: 150-500kpa
- Operating temperature: 1°C to 70°C
- 35mm Cartridge
- 15 Year Warranty

• Do not use harsh detergents or products that contain chloride & halides.