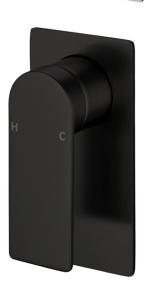

## **Peak Flat Wall Mixer**

## **Maintenance & Care**

Chrome

**Information** 

- Working pressure: 150-500kpa
- Operating temperature: 1°C to 70°C
- 35mm Cartridge
- 15 Year Warranty

• Do not use harsh detergents or products that contain chloride & halides.