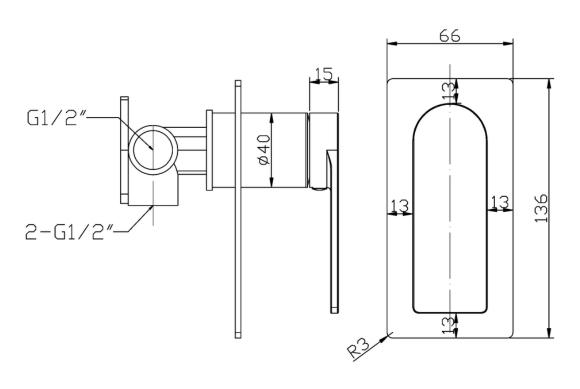

## **Peak Flat Wall Mixer**

PBS3001 (33950086)

- Do not use abrasive, cream or citrus based cleaners or hydrochloric acid.
- Surface should be cleaned only with a mild detergent that must be rinsed off.
- It is suggested to only clean with warm water and a soft
- Damage caused by the wrong cleaning methods used will void warranty.