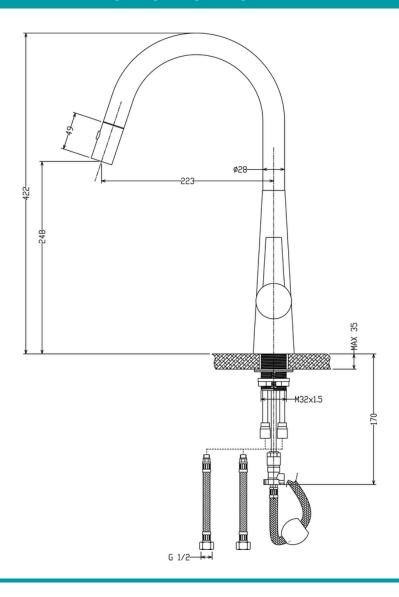

CT IMAGE**



### **PRODUCT DETAILS**

Code: PC1017SBLF (Chrome)
Benton's Code: 33950103Z

Brand: ACL Company Range: Peak Lux Warranty: 15 Years

WELS: 6 Star 4lt/min - (T37291)



### **ADDITIONAL FEATURES**

• Working pressure: 150-500kpa

• Operating temperature: 1°C to 70°C

- 35mm Cartridge
- Spray function
- Chrome

### **ALSO AVAILABLE**

• Also available in Matte Black

# **CARE & MAINTENANCE**

- Do not use harsh detergents or products that contain chloride & halides.
- Do not use abrasive, cream or citrus based cleaners or hydrochloric acid.
- Surface should be cleaned only with a mild detergent that must be rinsed off.
- It is suggested to only clean with warm water and a soft cloth.
- Damage caused by the wrong cleaning methods used will void warranty.

#### **SPECIFICATION**