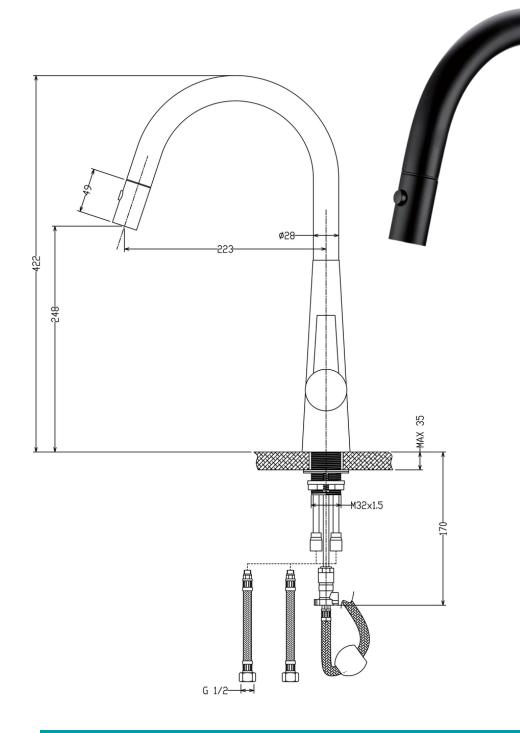

#### Information

- Matte Black
- Working pressure: 150-500kpa
- Operating temperature: 1°C to 70°C
- WELS: 6 Star 4L/min (T35970)
- 35mm Cartridge
- 15 Year Warranty