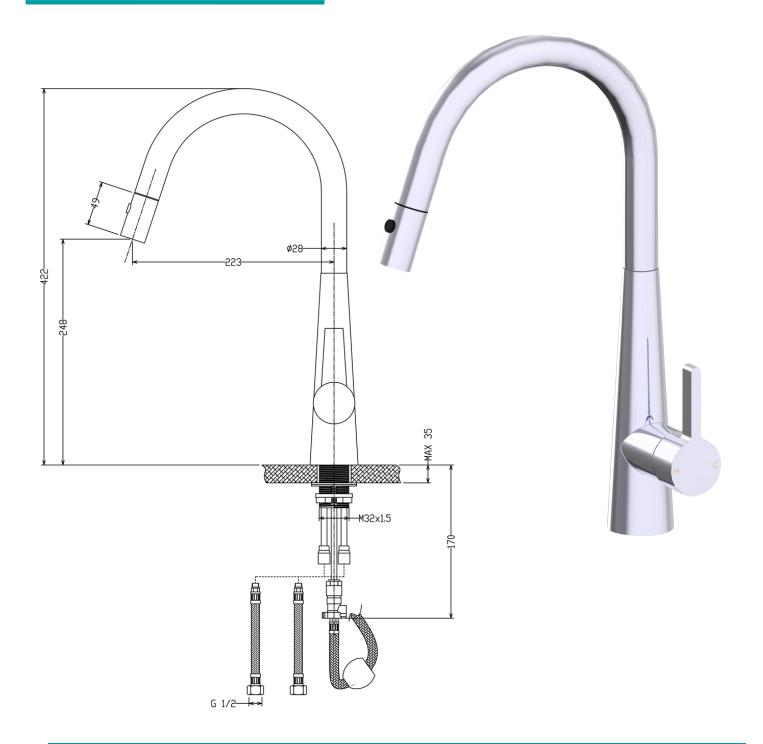

## **Information**

- Chrome
- Working pressure: 150-500kpa
- Operating temperature: 1°C to 70°C
- WELS: 6 Star 4L/min (T35970)
- 35mm Cartridge
- 15 Year Warranty