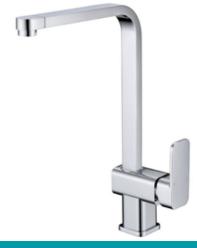

# Peak Nova Hi Rise Sink Mixer Chrome LF

## **PRODUCT IMAGE**



#### **PRODUCT DETAILS**

Code: PSR1003SBLF (Chrome)

Benton's Code: 33950064Z

Brand: ACL Company Range: Peak Nova Warranty: 15 Years

WELS: 5 Star 5.5lt/min - (T37844)



## **ADDITIONAL FEATURES**

• Working pressure: 150-500kpa

• Operating temperature: 1°C to 70°C

• 35mm Cartridge

• Chrome

#### **SPECIFICATION**



## **CARE & MAINTENANCE**

- Do not use harsh detergents or products that contain chloride & halides.
- Do not use abrasive, cream or citrus based cleaners or hydrochloric acid.
- Surface should be cleaned only with a mild detergent that must be rinsed off.
- It is suggested to only clean with warm water and a soft cloth.
- Damage caused by the wrong cleaning methods used will void warranty.