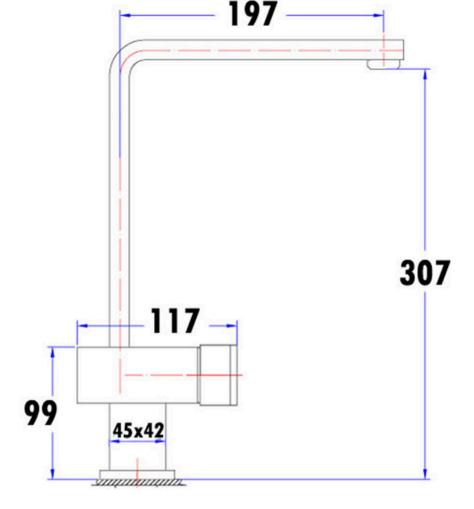

# Peak Nova Hi Rise Sink Mixer Chrome LF

## **PRODUCT IMAGE**



#### **PRODUCT DETAILS**

Code: PSR1003SBLF (Chrome)

Benton's Code: 33950064Z

Brand: ACL Company Range: Peak Nova Warranty: 15 Years

WELS: 5 Star 5.5lt/min - (T37844)



## **ADDITIONAL FEATURES**

• Working pressure: 150-500kpa

• Operating temperature: 1°C to 70°C

• 35mm Cartridge

• Chrome

#### **SPECIFICATION**



## **CARE & MAINTENANCE**

- Do not use harsh detergents or products that contain chloride & halides.
- Do not use abrasive, cream or citrus based cleaners or hydrochloric acid.
- Surface should be cleaned only with a mild detergent that must be rinsed off.
- It is suggested to only clean with warm water and a soft cloth.
- Damage caused by the wrong cleaning methods used will void warranty.