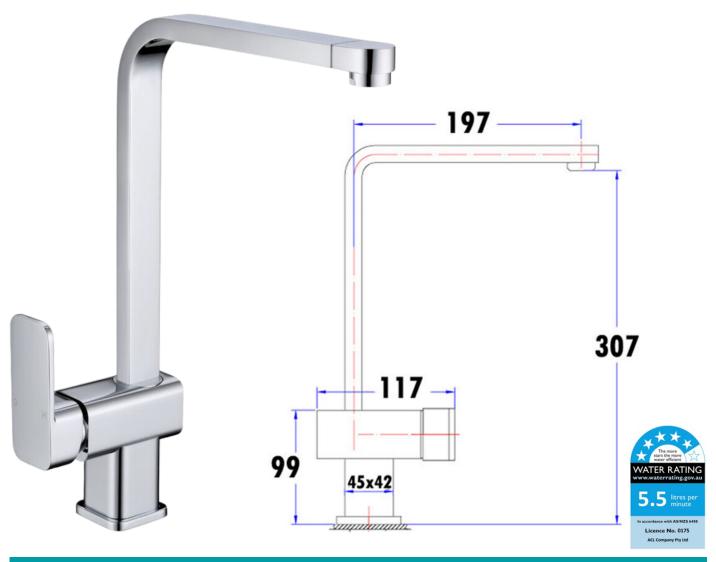

## **Peak Nova Sink Mixer**

## PSR1003SB (33950064)

## **Information**

- Chrome
- Working pressure: 150-500kpa
- Operating temperature: 1°C to 70°C
- WELS: 5 Star 5.5L/min (T37844)
- 15 Year Warranty