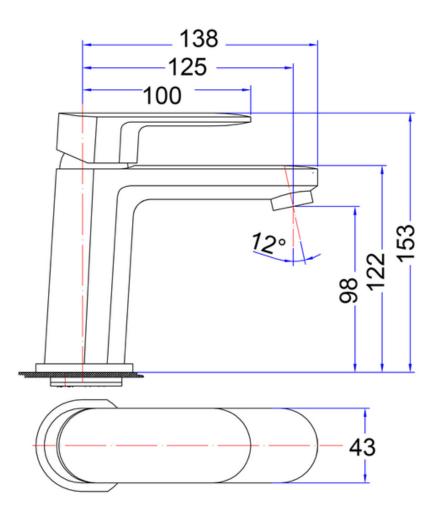

## **Peak Oval Basin Mixer**

## PBR2001 (33950060)

## **Information**

- Chrome
- Working pressure: 150-500kpa
- Operating temperature: 1°C to 70°C
- WELS: 5 Star 5.5L/min (T37847)
- 35mm Cartridge
- 15 Year Warranty