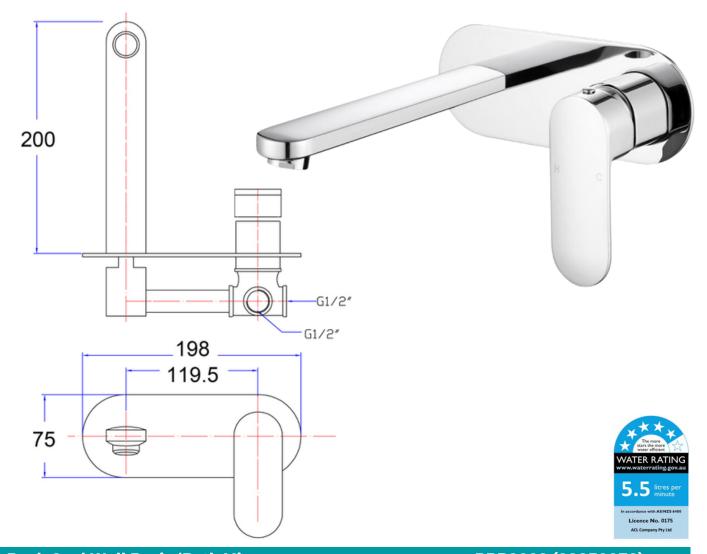

## **Peak Oval Wall Basin/Bath Mixer**

## PBR3003 (33950070)

## **Information**

- Chrome
- Working pressure: 150-500kpa
- Operating temperature: 1°C to 70°C
- WELS: 5 Star 5.5L/min (T37874)
- 35mm Cartridge
- 15 Year Warranty