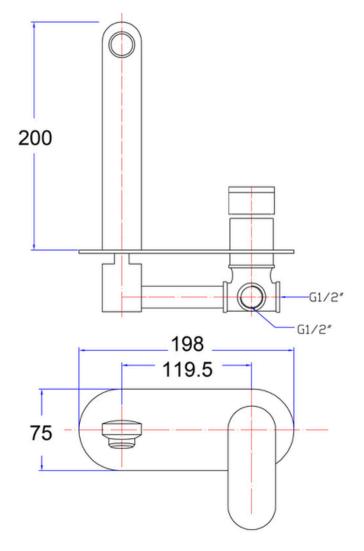

### **SPECIFICATION**

## **ADDITIONAL FEATURES**

• 200mm Spout

Working pressure: 150-500kpaOperating temperature: 1°C to 70°C

• 35mm Cartridge

• Chrome