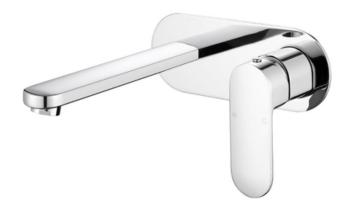

# **PRODUCT IMAGE**

### **PRODUCT DETAILS**

Code: PBR3003LF (Chrome)

Benton's Code: 33950070Z

Brand: ACL Company Range: Peak Oval Warranty: 15 Years

WELS: 5 Star 5.5lt/min - (T37874)

## **ADDITIONAL FEATURES**

• 200mm Spout

Working pressure: 150-500kpaOperating temperature: 1°C to 70°C

• 35mm Cartridge

• Chrome