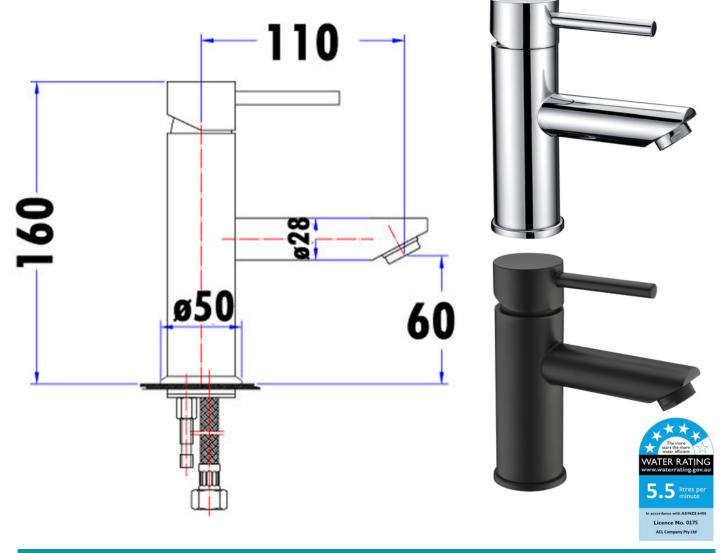

## **Peak Pin Basin Mixer**

## PC2003SB (33950100)

## **Information**

- Chrome
- Working pressure: 150-500kpa
- Operating temperature: 1°C to 70°C
- WELS: 5 Star 5.5L/min (T37867)
- 35mm Cartridge
- 8 Year Warranty