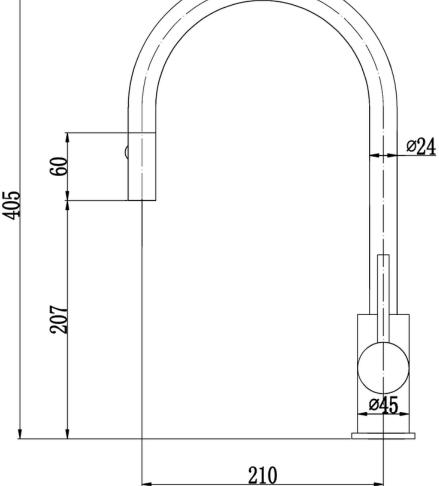

# **PRODUCT DETAILS**

Code: Benton's Code:

SPECIFICATION

### PC1016SBLF (Chrome) 33950105Z

**Benton's** 

Specify

Brand: Range: Warranty: WELS:

P&P

ACL Company Peak Pin 8 Years 5 Star 5lt/min - (T35970)