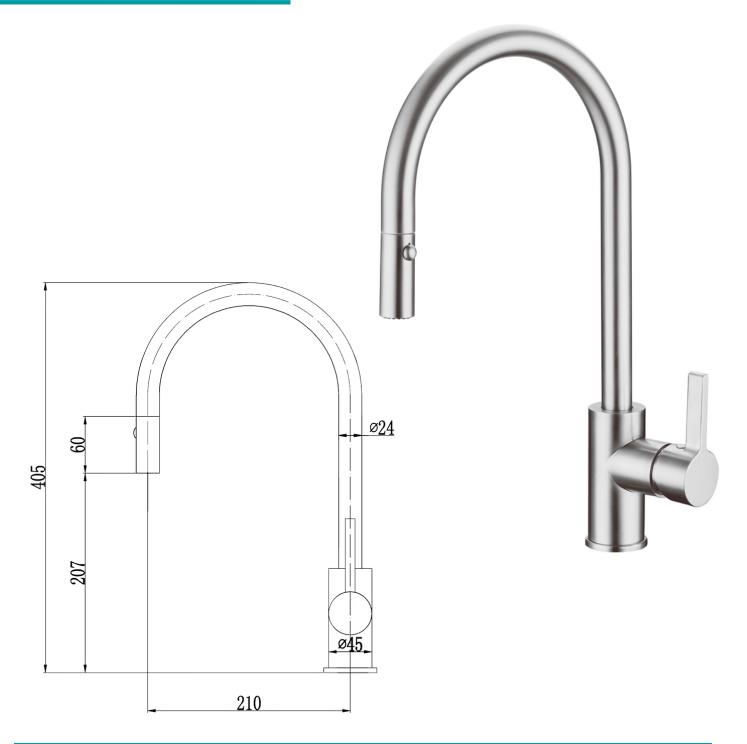

## PC1016SB (33950105)

### Information

- Chrome
- Working pressure: 150-500kpa
- Operating temperature: 1°C to 70°C
- WELS: 5 Star 5L/min (T35970)
- 35mm Cartridge
- Aerator: Neoperl Concealed
- 8 Year Warranty