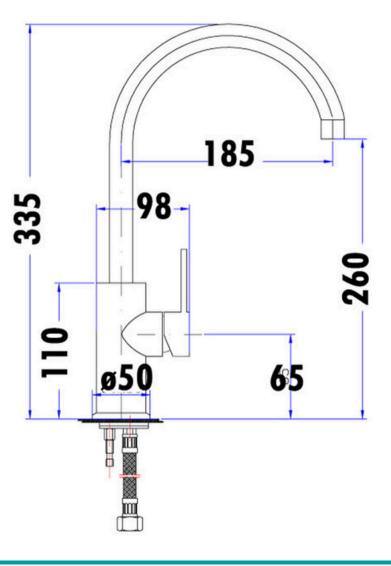

# PRODUCT DETAILS

Code: Benton's Code:

## PC1001SBLF (Chrome) 33950104Z

**Benton's** 

Specify

Brand: Range: Warranty: WELS:

SPECIFICATION

ACL Company Peak Pin 8 Years 5 Star 5lt/min - (T37627)

#### **ADDITIONAL FEATURES**

- Working pressure: 150-500kpa
- Operating temperature: 1°C to 70°C
- 35mm Cartridge
- Chrome