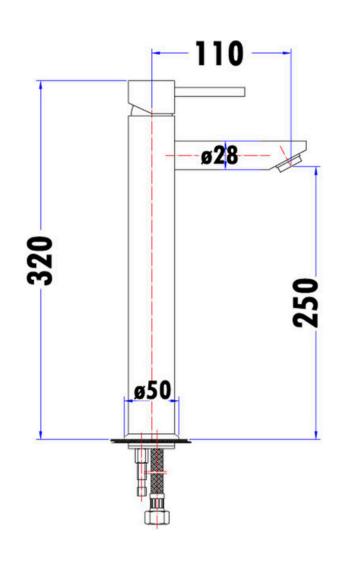

#### **PRODUCT IMAGE**



#### **PRODUCT DETAILS**

Code: PC2004SBLF (Chrome)

Benton's Code: 33950102Z

Brand: ACL Company Range: Peak Pin Warranty: 8 Years

WELS: 5 Star 5.5lt/min - (T37866)



#### **ADDITIONAL FEATURES**

• Working pressure: 150-500kpa

• Operating temperature: 1°C to 70°C

• 35mm Cartridge

Chrome

#### **SPECIFICATION**

## **ALSO AVAILABLE**

• Also available in Matte Black

### **CARE & MAINTENANCE**

- Do not use harsh detergents or products that contain chloride & halides.
- Do not use abrasive, cream or citrus based cleaners or hydrochloric acid.
- Surface should be cleaned only with a mild detergent that must be rinsed off.
- It is suggested to only clean with warm water and a soft cloth.
- Damage caused by the wrong cleaning methods used will void warranty.