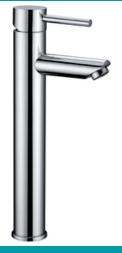

# Peak Pin High Rise Basin Mixer Chrome LF

#### **PRODUCT IMAGE**



#### **PRODUCT DETAILS**

Code: PC2004SBLF (Chrome)

Benton's Code: 33950102Z

Brand: ACL Company Range: Peak Pin Warranty: 8 Years

WELS: 5 Star 5.5lt/min - (T37866)



#### **ADDITIONAL FEATURES**

• Working pressure: 150-500kpa

• Operating temperature: 1°C to 70°C

• 35mm Cartridge

Chrome

#### **SPECIFICATION**

## **ALSO AVAILABLE**

• Also available in Matte Black

### **CARE & MAINTENANCE**

- Do not use harsh detergents or products that contain chloride & halides.
- Do not use abrasive, cream or citrus based cleaners or hydrochloric acid.
- Surface should be cleaned only with a mild detergent that must be rinsed off.
- It is suggested to only clean with warm water and a soft cloth.
- Damage caused by the wrong cleaning methods used will void warranty.