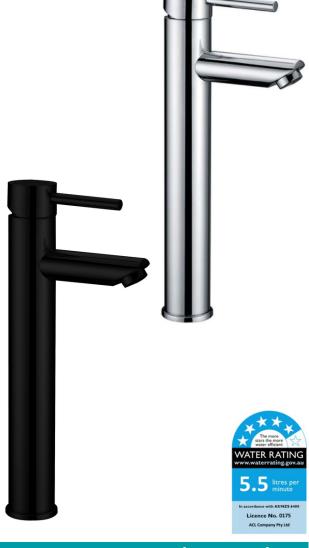

## **Peak Pin High Rise Basin Mixer**

## PC2004SB (33950102)

## **Information**

- Chrome
- Working pressure: 150-500kpa
- Operating temperature: 1°C to 70°C
- WELS: 5 Star 5.5L/min (T37866)
- 35mm Cartridge
- 8 Year Warranty