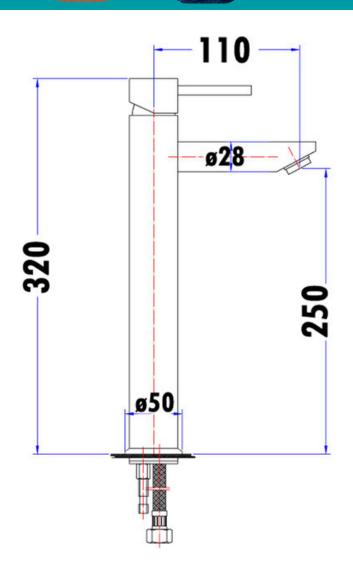

## **Peak Pin High Rise Basin Mixer**

## PC2004SB (33950102)

## **Information**

- Chrome
- Working pressure: 150-500kpa
- Operating temperature: 1°C to 70°C
- WELS: 5 Star 5.5L/min (T37866)
- 35mm Cartridge
- 8 Year Warranty