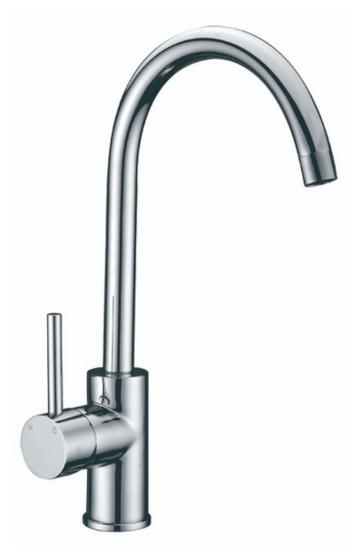

## **Peak Pin Gooseneck Mixer Chrome**

## **Information**

- Chrome
- Working pressure: 150-500kpa
- Operating temperature: 1°C to 70°C
- WELS: 5 Star 5L/min (T37627)
- Pin Handle
- 35mm Cartridge
- 8 Year Warranty