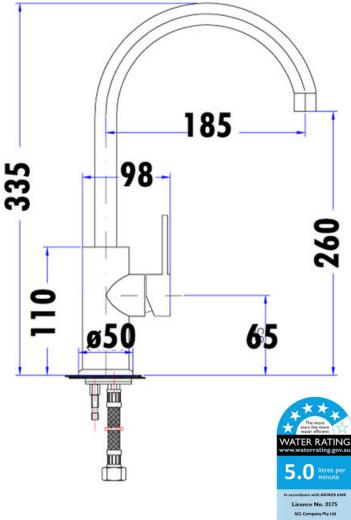

## **Information**

- Chrome
- Working pressure: 150-500kpa
- Operating temperature: 1°C to 70°C
- WELS: 5 Star 5L/min (T37627)
- Pin Handle
- 35mm Cartridge
- 8 Year Warranty