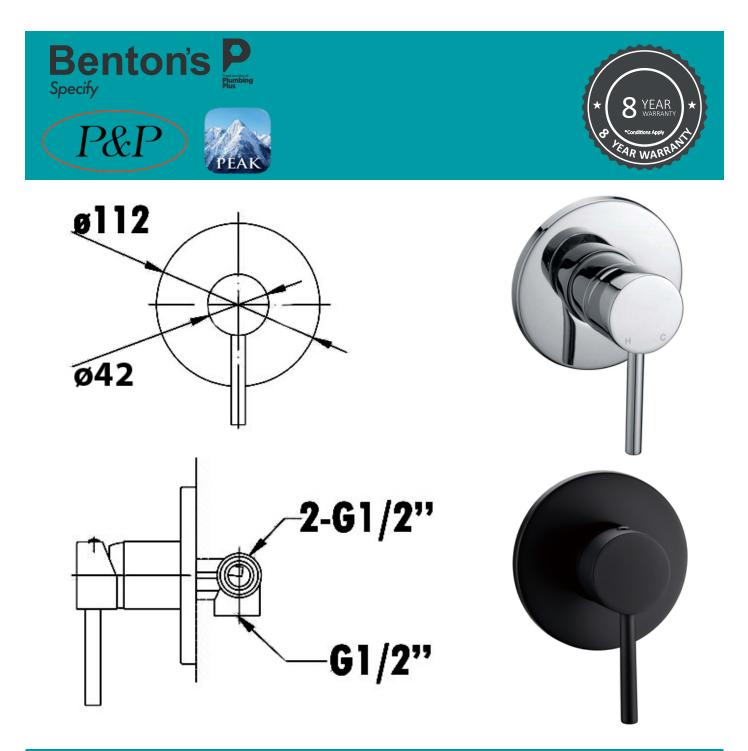

## Peak Pin Wall Mixer Large Plate

## Information

- Chrome
- Working pressure: 150-500kpa
- Operating temperature: 1°C to 70°C
- 35mm Cartridge
- 8 Year Warranty