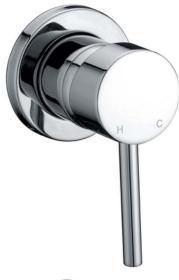

**Peak Pin Wall Mixer** 

PC3003SB (33950107)

## **Information**

- Chrome
- Working pressure: 150-500kpa
- Operating temperature: 1°C to 70°C
- 35mm Cartridge
- 8 Year Warranty