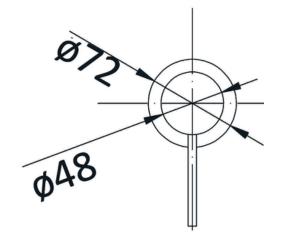

**Peak Pin Wall Mixer** 

PC3003SB (33950107)

## **Information**

- Chrome
- Working pressure: 150-500kpa
- Operating temperature: 1°C to 70°C
- 35mm Cartridge
- 8 Year Warranty

## **Maintenance & Care**

- Do not use harsh detergents or products that contain chloride & halides.
- Do not use abrasive, cream or citrus based cleaners or hydrochloric acid.
- Surface should be cleaned only with a mild detergent that must be rinsed off.
- It is suggested to only clean with warm water and a soft
- Damage caused by the wrong cleaning methods used will void warranty.

Please visit https://www.aclco.com.au/warranty.html to view the full warranty