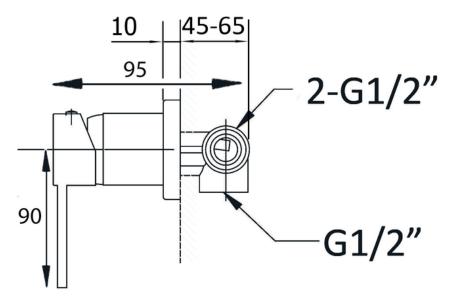

**Peak Pin Wall Mixer** 

PC3003SB (33950107)

## **Information**

- Chrome
- Working pressure: 150-500kpa
- Operating temperature: 1°C to 70°C
- 35mm Cartridge
- 8 Year Warranty

## **Maintenance & Care**

- Do not use harsh detergents or products that contain chloride & halides.
- Do not use abrasive, cream or citrus based cleaners or hydrochloric acid.
- Surface should be cleaned only with a mild detergent that must be rinsed off.
- It is suggested to only clean with warm water and a soft
- Damage caused by the wrong cleaning methods used will void warranty.

Please visit https://www.aclco.com.au/warranty.html to view the full warranty