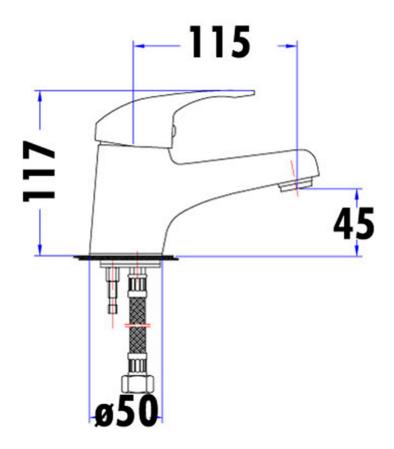

## **Peak Project Basin Mixer**

## PM2001SW (33950000)

## **Information**

- Chrome
- Working pressure: 150-500kpa
- Operating temperature: 1°C to 70°C
- WELS: 5 Star 5.5L/min (T37853)
- 8 Year Warranty