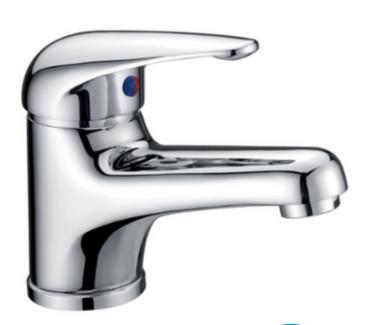

## **Peak Project Basin Mixer**

## PM2001SW (33950000)

## **Information**

- Chrome
- Working pressure: 150-500kpa
- Operating temperature: 1°C to 70°C
- WELS: 5 Star 5.5L/min (T37853)
- 8 Year Warranty